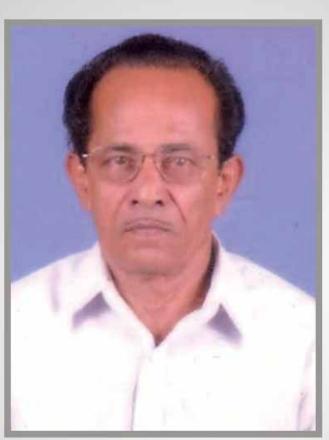

## **OBITUARY**

Dr. M.J. KOSHY (86), Manaloor, T.C 32/C-785, NVNRA12, NV Nagar, Peroorkada P.O, Trivandrum 695005, (ID No.K-010, Page 340) expired on 30th August and was buried on 01st September 2017.

Mr. JOSEPH PHILIP (86), Mulammoottil, NBRRA 48, Nethaji Bose Residents' Association, Kowdiar P.O, Trivandrum 695003 (ID No.J-153, Page 230) expired on 02<sup>nd</sup> September and was buried on 06<sup>th</sup> September 2017.