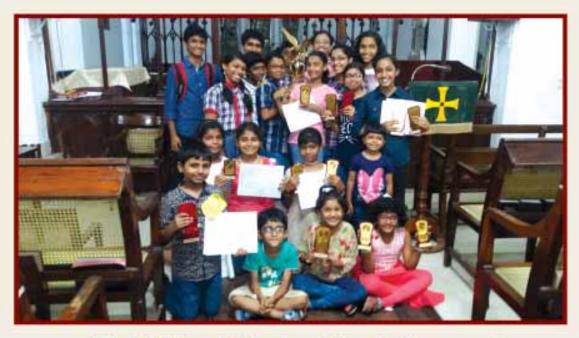

Christ Church Sunday School who scored 1st in Adoor District Kalamela on 21st September 2017

C.S.I. Flag hoisting on Sunday 24th September 2017 (C.S.I. 70th Formation day was on 27.09.2017)

## **Christ Church Sunday School Kalamela - 2017**

This year's Sunday School Kalamela was held on 12 Sept., 2017. A total of 86 students participated in various items ie; Singing, Action Song, Story Telling, Bible Verse, Bible Quiz, Bible Reading, Elocution, Essay Writing and Painting. The students were grouped into seven groups from beginners to seniors. The competitions were held in three stages. Experts in the field were invited as Judges for the competitions. Thirty Seven students who scored First and Second position became eligible for representing our Sunday School in the Adoor District Kalamela.

## Adoor District Sunday School Kalamela - Sept. 21, 2017

Our Church hosted this year's Adoor District Sunday School Kalamela which was held on 21 Sept. 2017 from 9.00 am to 6.00 pm. 190 students from 12 Sunday Schools of Adoor District attended the Kalamela. Rev. Alex Abraham and 3 Vicars of other Churches supervised the competitions. Teachers and

parents from various churches, also attended this program. The Competitions were conducted in four stages. Competitions were held for 40 items in 6 groups. Our Sunday School Scored 221points and secured the overall First place. The Sunday School which secured second place scored 96 points. 21 students of our Sunday School will be representing Adoor District at Diocesan Kalamela for 34 items.