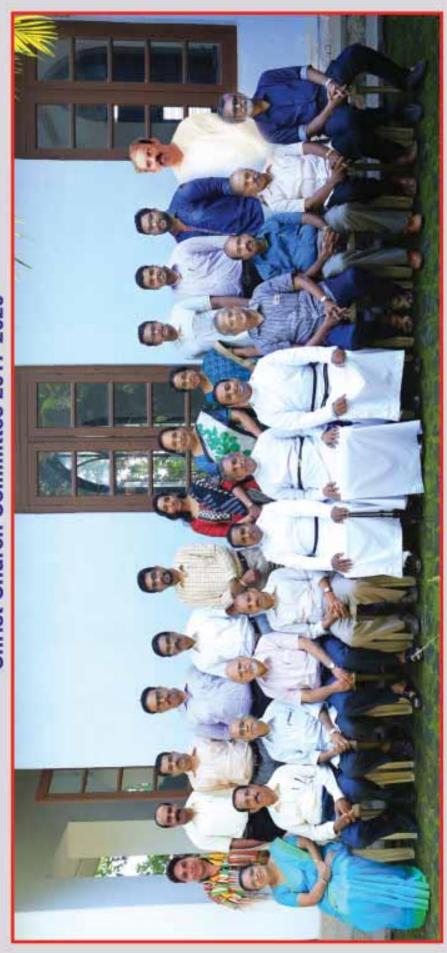

# Christ Church Committee 2017-2020

Sitting (from L to R): Sally George, Eipe Kuruvila C.C. Cherian Kunju, George Ninan, M.J. Kuruvilla, Rev. Alex Abraham, Standing: Nimmy Rachel, V.S. Hezakiel, Abraham Koshy, Biju Mathew, William Mani, Dr. Thomas Biju Mathew. Dr. Minu Jacob, Susan Mathew, Annie Koshy, Joshy Mathew, Godwin Mathew, Anil Abraham, M.M. John Rev. C.Y.Thomas, Rev. Dn. Jess Mathew, George Koshie, P.K. Mathew, Roy Philip, Saji Sam George