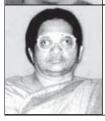

# In Loving Memory of

Mrs. Susamma Ninan (75) 23-04-1942 to 05-09-2017

W/o the Late Prof. Ninan Koshy 4 A, Wilcrest Point, Golf Links Road, Trivandrum 695 003 (ID No. S-130, Page 93)

"We shall meet on that beautiful shore"

Mrs. SUSAMMA NINAN (75), Kalapparambil, 4A, Wilcrest Point, Golf Links Road, Kowdiar P.O, Trivandrum 695003, (ID No.S-130, Page 93) expired on 05<sup>th</sup> September and was buried on 10<sup>th</sup> September 2017.