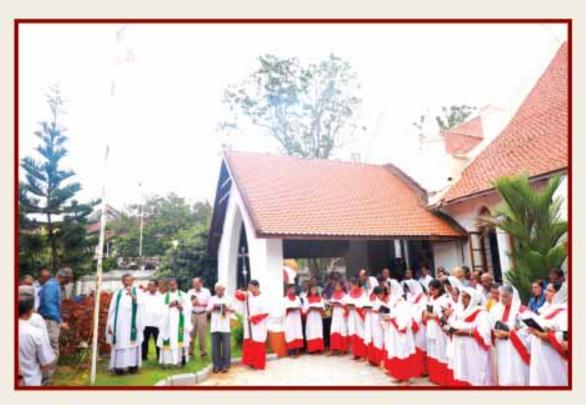

Christ Church Sunday School who scored 1st in Adoor District Kalamela on 21st September 2017

C.S.I. Flag hoisting on Sunday 24th September 2017 (C.S.I. 70th Formation day was on 27.09.2017)

- 3. നമ്മുടെ Sunday School കുട്ടിക്കൾക്കായി ഒരു Camp സെപ്തംബർ 29-ാം തീയതി Zenana Mission -ൽ ആരംഭിച്ചു. ഒക്ടേബർ 1 ന് സമാപിക്കും.
- 3. C.S.I. Day സഭയുടെ 70-ാം വാർഷികദിനം പ്രമാണിച്ച് 24-ാം തീയതി ഞായറാഴ്ച്ച രാവിലെ 9.45 ന് C.S.I. flag ഇടവകവികാരി Rev.C.Y. Thomas അച്ചൻ ഉയർത്തി. 27-ാം തീയതി ബുധനാഴ്ച്ച 6 മണിക്ക് പ്രത്യേക സംയുക്ത ആരാധനയും നടത്തപ്പെട്ടു. പങ്കെടുത്ത എല്ലാവരോടും നന്ദി അറിയിക്കുന്നു.