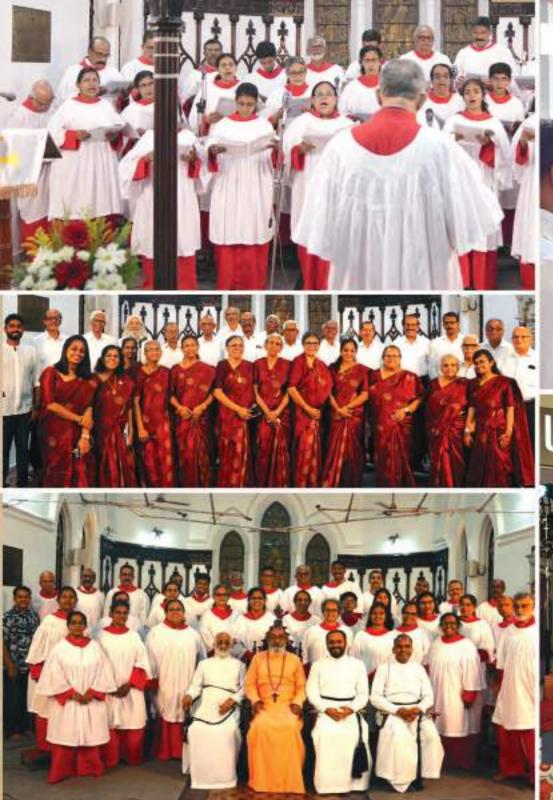

#### 2. ക്രിസ്തുമസ് കരോൾ

ഈ വർഷത്തെ ക്രിസ്തുമസ് കരോൾ സർവീസ് ഡിസംബർ 24 ഞായറാഴ്ച വൈകിട്ട് അനുഗ്രഹപ്രദമായി നടത്തപ്പെട്ടു. വിശിഷ്ടാതിഥി മാർത്തോമാ സഭാ നവാഭിഷിക്തനായ റൈറ്റ് റവ. ഡോ.ജോസഫ് മാർ ഇവാനിയോസ് എപ്പീസ്കോപ്പ തിരുമേനി ക്രിസ്തുമസ് സന്ദേശം നൽകി.സഭയുടെ സ്നേഹവും നന്ദിയും അറിയിക്കുന്നു.

ഗായകസംഘത്തെ പരിശീലിപ്പിച്ച ശ്രീ ജോഗൻ ഇ മാത്യു, ശ്രീ ജോൺ ജേക്കബ് ഈപ്പൻ, എന്നിവരോടും, മനോഹര ഗാനങ്ങൾ അവതരിപ്പിച്ച ഗായകസംഘാംഗങ്ങളോടും, അവതാരകയായി പ്രവർത്തിച്ച മിസ്സ്. മിറിയം ചെറിയാൻ, ഓർഗനിസ്റ്റായി പ്രവർത്തിച്ച മാസ്റ്റർ തോമസ് ചെറിയാൻ എന്നിവരോടുള്ള സഭയുടെ നന്ദിയും സ്നേഹവും അറിയിക്കുന്നു. പ്രത്യേക ഗാനങ്ങൾ അവതരിപ്പിച്ച ജൂനി യർ ക്വയർ അംഗങ്ങളോടും ഓൾഡ് ക്വയർ അംഗങ്ങളോടും നേതൃത്വം നൽകിയ ഡോ. ജോർജ്ജ് മാത്തൻ, മാത്യു തോമസ് (മനു) എന്നിവരോ ടുമുള്ള നന്ദി അറിയിക്കുന്നു. പരിപാടിയുടെ വിജയകരമായ നടത്തിപ്പിനായി അണിയറയിൽ പ്രവർത്തിച്ച ഗായകസംഘത്തിന്റെ വൈസ് പ്രസിഡണ്ട്, സെക്രട്ടറി, ജോയിന്റ് സെക്രട്ടറി, മെമ്പർ ഫിനാൻസ്,കമ്മിറ്റി അംഗങ്ങൾ എന്നിവരോടുമുള്ള നന്ദി അറിയിക്കുന്നു.