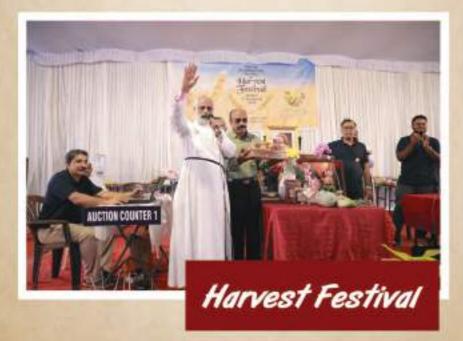

#### 1. ആദ്യഫലപ്പെരുന്നാൾ 2023

2023 ആദ്യഫലപ്പെരുന്നാൾ ഏറ്റവും അനുഗ്രഹപ്രദമായി ഡിസംബർ ആദ്യ ഞായർ നടക്കുകയുണ്ടായി. അനുകൂലകാലാവ സ്ഥയും മറ്റനുബന്ധ സാഹചര്യങ്ങളും ദൈവം ഒരുക്കിത്തന്നു.രാവിലെ 7.30 ന് ആരംഭിച്ച സംയുക്തരാധനക്കുശേഷം, പ്രഭാതഭക്ഷണം കഴിഞ്ഞ യുടനെ ആദ്യഫല ലേലവും വിവിധ സംഘടനകളുടെ ആഭിമുഖ്യത്തിൽ നടത്തിയ സ്റ്റാളുകളുടെ പ്രവർത്തനവും ആരംഭിച്ചു.ഉച്ചഭക്ഷണത്തിന് ശേഷവും തുടർന്ന ലേലം അവസാനിച്ചപ്പോൾ ആദിത്യൻ അസ്തമിച്ചിരുന്നു.

എല്ലാപ്രവർത്തനങ്ങൾക്കും നേതൃത്വം നൽകികൊണ്ട് ഇടവക വികാരി ചാക്കോ അച്ചനും സഹവികാരി ബിനോ അച്ചനും മുൻ നിരയിൽ തന്നെ ഉണ്ടായിരുന്നു സ്നേഹവും നന്ദിയും അറിയിക്കുന്നു.

എല്ലാ മേഖലകളിലും സജീവപങ്കാളികളായി പെരുന്നാൾ വൻവിജയമാക്കിയ പ്രിയ സഭാജനങ്ങളോട് പ്രത്യേകിച്ച് മുതിർന്ന സഭാംഗങ്ങളോടുള്ള പ്രത്യേക നന്ദിയും കടപ്പാടും അറിയിക്കുന്നു.

ലേലവസ്തുക്കൾ നൽകുകയും ലേലത്തിൽ സജീവമായി പങ്കെടുക്കുകയും ചെയ്ത എല്ലാവരോടുമുള്ള നന്ദി അറിയിക്കട്ടെ.

സ്റ്റേജിലെ ക്രമീകരണങ്ങൾ, ലേലവസ്തുക്കളുടെ സ്നീകരണം, രജിസ്ട്രേഷൻ, ഡാറ്റാ എൻട്രി, ലേലം വിളി, ലേലവസ്തുക്കളുടെ കൈമാറ്റം, ഭക്ഷണ കൂപ്പൺ വിതരണം, ഭക്ഷണവിതരണ നിയന്ത്രണം എന്നിവ കാര്യക്ഷമമായി നിർവഹിച്ച സ്റ്റേജ് മാനേജ്മെന്റ് ടീം, ടെക്നിക്കൽ ടീം, വോളന്റീർസ് എന്നിവരെ സഭയുടെ പേരിൽ പ്രത്യേകം അഭിനന്ദിക്കുന്നു.