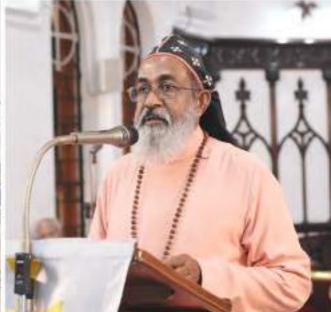

#### 2. ക്രിസ്തുമസ് കരോൾ

ഈ വർഷത്തെ ക്രിസ്തുമസ് കരോൾ സർവീസ് ഡിസംബർ 24 ഞായറാഴ്ച വൈകിട്ട് അനുഗ്രഹപ്രദമായി നടത്തപ്പെട്ടു. വിശിഷ്ടാതിഥി മാർത്തോമാ സഭാ നവാഭിഷിക്തനായ റൈറ്റ് റവ. ഡോ.ജോസഫ് മാർ ഇവാനിയോസ് എപ്പീസ്കോപ്പ തിരുമേനി ക്രിസ്തുമസ് സന്ദേശം നൽകി.സഭയുടെ സ്നേഹവും നന്ദിയും അറിയിക്കുന്നു.